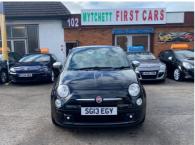

# Fiat 500 1.2 Street 3dr LOW MILEAGE/WARRANTY/MOT

SOLD

2013

**PETROL** 

**MANUAL** 

**BLACK** 

54,500 MILES

1,242CC