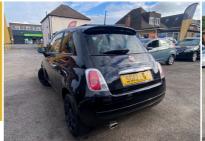

# Fiat 500 1.2 Street 3dr LOW MILEAGE/WARRANTY/MOT

SOLD

2013

**PETROL** 

**MANUAL** 

**BLACK** 

54,500 MILES

1,242CC

## **DESCRIPTION**

LOW MILEAGE/LOW ROAD TAX/ FREE WARRANTY, EXTENDED WARRANTY AVAILABLE WITH COMPETITIVE DISCOUNT, EXCELLENT CONDITION, IT WILL COME WITH NEW 12 MONTHS MOT PLUS NEW ENGINE SERVICE, ALL CARS IN DOOR SHOW ROOM, PART EXCHANGE WELCOME, NATIONWIDE DELIVERY AVAILABLE. FIRST TO SEE YOU WILL BUY. ALL OF OUR CARS ARE HPI CHECKED, LOW RATE FINANCE AVAILABLE WITH ZERO DEPOSIT OPTION.