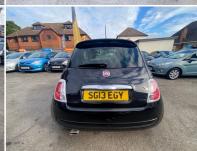

# Fiat 500 1.2 Street 3dr LOW MILEAGE/WARRANTY/MOT

SOLD

2013

**PETROL** 

**MANUAL** 

**BLACK** 

54,500 MILES

1,242CC

## **DESCRIPTION**

LOW MILEAGE/LOW ROAD TAX/ FREE WARRANTY, EXTENDED WARRANTY AVAILABLE WITH COMPETITIVE DISCOUNT, EXCELLENT CONDITION, IT WILL COME WITH NEW 12 MONTHS MOT PLUS NEW ENGINE SERVICE, ALL CARS IN DOOR SHOW ROOM, PART EXCHANGE WELCOME, NATIONWIDE DELIVERY AVAILABLE. FIRST TO SEE YOU WILL BUY. ALL OF OUR CARS ARE HPI CHECKED, LOW RATE FINANCE AVAILABLE WITH ZERO DEPOSIT OPTION.