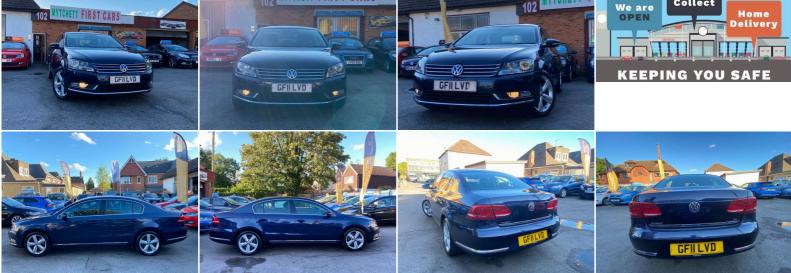

## Volkswagen Passat

1.6 TDI BlueMotion Tech SE 4dr FRESH SERVICE/WARRANTY/NEW MOT

INTCHETT FIRST CARS

## DESCRIPTION

FREE WARRANTY, EXTENDED NATIONWIDE WARRANTY 6 AND 12 MONTHS AVAILABLE WITH COMPETITIVE PRICE. EXCELLENT CONDITION, IT WILL COME WITH NEW 12 MONTHS MOT PLUS NEW ENGINE SERVICE, ALL CARS IN DOOR SHOW ROOM, PART EXCHANGE WELCOME, NATIONWIDE DELIVERY AVAILABLE. FIRST TO SEE YOU WILL BUY. ALL OF OUR CARS ARE HPI CHECKED, LOW RATE FINANCE AVAILABLE WITH ZERO DEPOSIT OPTION.