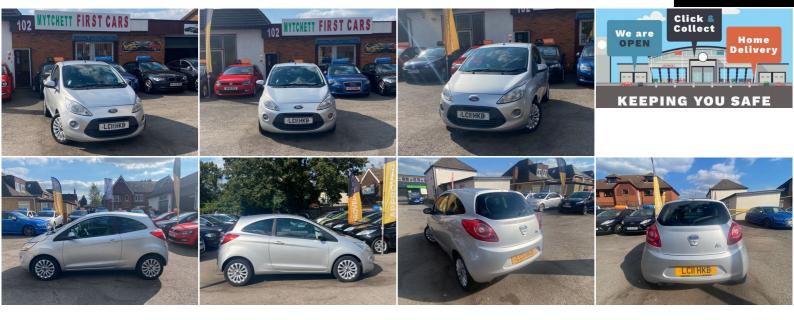

mytchettfirstcars.info@yahoo.com <u>https://mytchettfirstcars.co.uk</u> 01252 943610 07387 616793

Ford Ka 1.2 Zetec (s/s) 3dr £30 ROAD TAX/ FREE WARRANTY.

## DESCRIPTION

FREE WARRANTY, EXTENDED NATIONWIDE WARRANTY 6 AND 12 MONTHS AVAILABLE WITH COMPETITIVE PRICE. EXCELLENT CONDITION, MOT RECENTLY DONE, NEW ENGINE SERVICE WILL BE PROVIDED, ALL CARS IN DOOR SHOW ROOM, PART EXCHANGE WELCOME, NATIONWIDE DELIVERY AVAILABLE. FIRST TO SEE YOU WILL BUY. ALL OF OUR CARS ARE HPI CHECKED, LOW RATE FINANCE AVAILABLE WITH ZERO DEPOSIT OPTION.