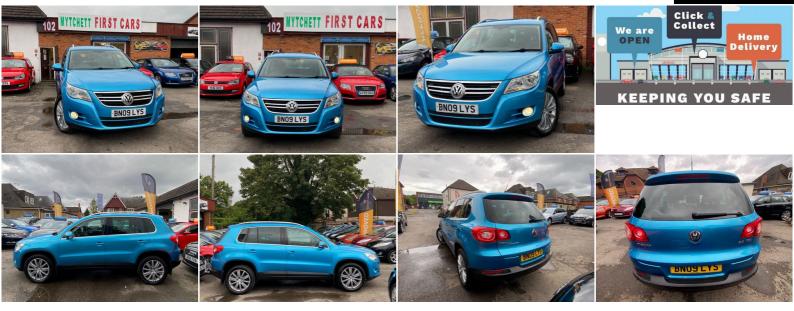

## DESCRIPTION

VOLKSWAGEN TIGUAN IN EXCELLENT CONDITION INSIDE AND OUT, IT HAS NEARLY 46000 MILES BELOW THE AVERAGE MARKET,2 KEYS, PARKING SENSOR, AUTO-PARK, LOW RATE FINANCE AVAILABLE WITH ZERO DEPOSIT OPTION COMES WITH FRESH SERVICE PLUS NEW MOT LOW LOW MILES FIRST TO SEE WILL BUY, CD CHANGER.

## mytchettfirstcars.info@yahoo.com https://mytchettfirstcars.co.uk

01252 943610 07387 616793

2009

DIESEL

**MANUAL** 

**BLUE** 

60,138 MILES

1,968CC