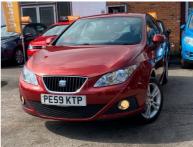

# **SEAT Ibiza** 1.4 16V Sport 5dr LOW MILEAGE, AIR CONDITION

Call us now 07387616793

2009

**PETROL** 

**MANUAL** 

**RED** 

66,520 MILES

1,390CC

#### DESCRIPTION

LOW MILEAGE CAR IT HAS NEARLY 14500 MILES BELOW THE AVERAGE, ALLOY WHEELS, AIR CONDITION, PARKING SENSOR, +++FREE 6MONTHS NATIONWIDE WARRANTY FOR PEACE OF MIND+++ EXCELLENT CONDITION, IT WILL COME WITH NEW 12 MONTHS MOT PLUS NEW ENGINE SERVICE, ALL CARS IN DOOR SHOW ROOM, PART EXCHANGE WELCOME, NATIONWIDE DELIVERY AVAILABLE, FIRST TO SEE YOU WILL BUY.