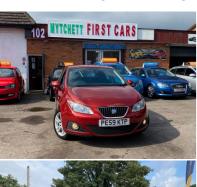

# **SEAT Ibiza** 1.4 16V Sport 5dr LOW MILEAGE, AIR CONDITION

Call us now 07387616793

2009

**PETROL** 

**MANUAL** 

**RED** 

66,520 MILES

1,390CC

#### DESCRIPTION

LOW MILEAGE CAR IT HAS NEARLY 14500 MILES BELOW THE AVERAGE, ALLOY WHEELS, AIR CONDITION, PARKING SENSOR, +++FREE 6MONTHS NATIONWIDE WARRANTY FOR PEACE OF MIND+++ EXCELLENT CONDITION, IT WILL COME WITH NEW 12 MONTHS MOT PLUS NEW ENGINE SERVICE, ALL CARS IN DOOR SHOW ROOM, PART EXCHANGE WELCOME, NATIONWIDE DELIVERY AVAILABLE, FIRST TO SEE YOU WILL BUY.