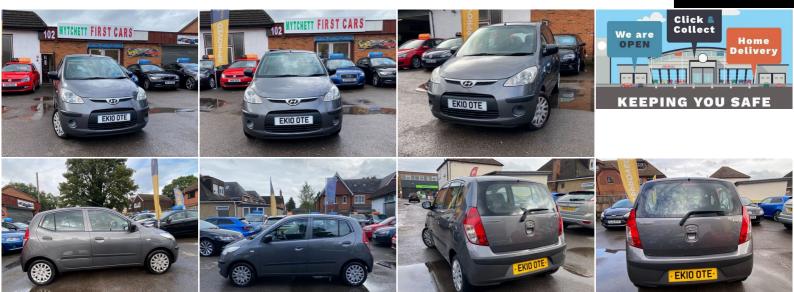

## Hyundai i10

1.2 Classic 5dr

**EXCELLENT CAR/SERVICE/MOT** 

2010

**PETROL** 

**MANUAL** 

**GREY** 

94,900 MILES

## **DESCRIPTION**

++EXCELLENT CONDITION, IT WILL COME WITH NEW 12 MONTHS MOT PLUS NEW ENGINE SERVICE, ALL CARS IN DOOR SHOW ROOM, PART EXCHANGE WELCOME, NATIONWIDE DELIVERY AVAILABLE. FIRST TO SEE YOU WILL BUY. ALL OF OUR CARS ARE HPI CHECKED. LOW RATE FINANCE AVAILABLE WITH ZERO DEPOSIT OPTION, FIRST TO SEE YOU WILL BUY IT.