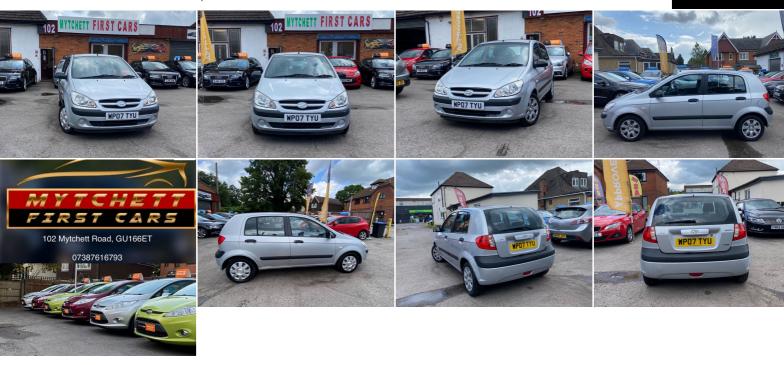

## Hyundai Getz

1.1 GSi 5dr

LOW MILEAGE, EXCELLENT CAR

2007

**PETROL** 

44,000 MILES

1,086CC

## **DESCRIPTION**

LOW MILEAGE, NEARLY 29000 MILES BELOW THE AVERAGE, DELIVERY NATIONWIDE AVAILABLE, IT WILL COME WITU FRESH SERVICE, IDEAL CAR FOR FIRST CAR DRIVER, PART EXCHANGE WELCOME.