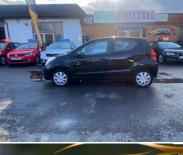

## **Nissan Pixo**

1.0 n-tec 5dr VERY LOW MILEAGE, ONLY£20 TAX

2010

**PETROL** 

**MANUAL** 

**BLACK** 

37,900 MILES

996CC

## **DESCRIPTION**

ONLY £20 ROAD TAX, VERY LOW MILEAGE NEARLY 19000 MILES BELOW THE LIKEWISE MARKET VEHICLES, FREE SIX MONTHS NATIONWIDE WARRANTY, DELIVERY AVAILABLE NATIONWIDE, IT WILL COME WITH FRESH SERVICE, IDELA CAR FOR FIRST CAR DRIVER.