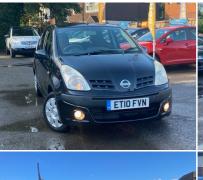

## **Nissan Pixo**

1.0 n-tec 5dr VERY LOW MILEAGE, ONLY£20 TAX

2010

**PETROL** 

**MANUAL** 

**BLACK** 

37,900 MILES

996CC

## **DESCRIPTION**

ONLY £20 ROAD TAX, VERY LOW MILEAGE NEARLY 19000 MILES BELOW THE LIKEWISE MARKET VEHICLES, FREE SIX MONTHS NATIONWIDE WARRANTY, DELIVERY AVAILABLE NATIONWIDE, IT WILL COME WITH FRESH SERVICE, IDELA CAR FOR FIRST CAR DRIVER.