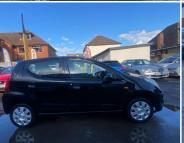

## **Nissan Pixo**

1.0 n-tec 5dr VERY LOW MILEAGE, ONLY£20 TAX

2010

**PETROL** 

**MANUAL** 

**BLACK** 

37,900 MILES

996CC

## **DESCRIPTION**

ONLY £20 ROAD TAX, VERY LOW MILEAGE NEARLY 19000 MILES BELOW THE LIKEWISE MARKET VEHICLES, FREE SIX MONTHS NATIONWIDE WARRANTY, DELIVERY AVAILABLE NATIONWIDE, IT WILL COME WITH FRESH SERVICE, IDELA CAR FOR FIRST CAR DRIVER.