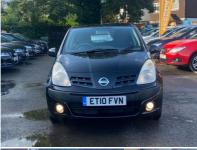

## **Nissan Pixo**

1.0 n-tec 5dr VERY LOW MILEAGE, ONLY£20 TAX

2010

**PETROL** 

**MANUAL** 

**BLACK** 

37,900 MILES

996CC

## **DESCRIPTION**

ONLY £20 ROAD TAX, VERY LOW MILEAGE NEARLY 19000 MILES BELOW THE LIKEWISE MARKET VEHICLES, FREE SIX MONTHS NATIONWIDE WARRANTY, DELIVERY AVAILABLE NATIONWIDE, IT WILL COME WITH FRESH SERVICE, IDELA CAR FOR FIRST CAR DRIVER.