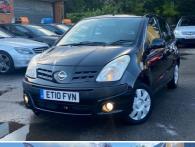

## **Nissan Pixo**

1.0 n-tec 5dr VERY LOW MILEAGE, ONLY£20 TAX

2010

**PETROL** 

**MANUAL** 

**BLACK** 

37,900 MILES

996CC

## **DESCRIPTION**

ONLY £20 ROAD TAX, VERY LOW MILEAGE NEARLY 19000 MILES BELOW THE LIKEWISE MARKET VEHICLES, FREE SIX MONTHS NATIONWIDE WARRANTY, DELIVERY AVAILABLE NATIONWIDE, IT WILL COME WITH FRESH SERVICE, IDELA CAR FOR FIRST CAR DRIVER.