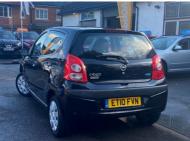

## **Nissan Pixo**

1.0 n-tec 5dr VERY LOW MILEAGE, ONLY£20 TAX

2010

**PETROL** 

**MANUAL** 

**BLACK** 

37,900 MILES

996CC

## **DESCRIPTION**

ONLY £20 ROAD TAX, VERY LOW MILEAGE NEARLY 19000 MILES BELOW THE LIKEWISE MARKET VEHICLES, FREE SIX MONTHS NATIONWIDE WARRANTY, DELIVERY AVAILABLE NATIONWIDE, IT WILL COME WITH FRESH SERVICE, IDELA CAR FOR FIRST CAR DRIVER.