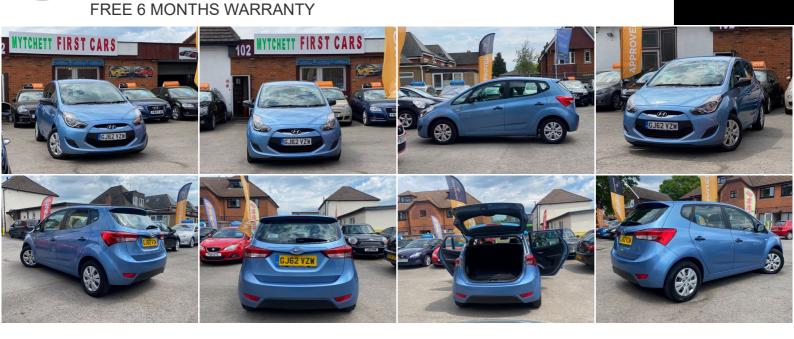

## **Hyundai ix20** 1.4 CRDi Classic 5dr

SOLD

2012

**DIESEL** 

**MANUAL** 

**BLUE** 

67,000 MILES

1,396CC

## **DESCRIPTION**

HYUNDAI IX20 HAS NEARLY 3800 MILES BELOW THE MARKET, IN EXCELLENT CONDITION INSIDE AND OUT LOW RATE FINANCE AVAILABLE WITH ZERO DEPOSIT OPTION COMES WITH FRESH SERVICE ALL OUR CARS ARE IN A INDOOR SHOWROOM WE HAVE OVER 100 CARS IN STOCK FEEL FREE TO VISIT OUR WEBSITE OPEN 7 DAYS A WEEK FIRST TO SEE WILL BUY.