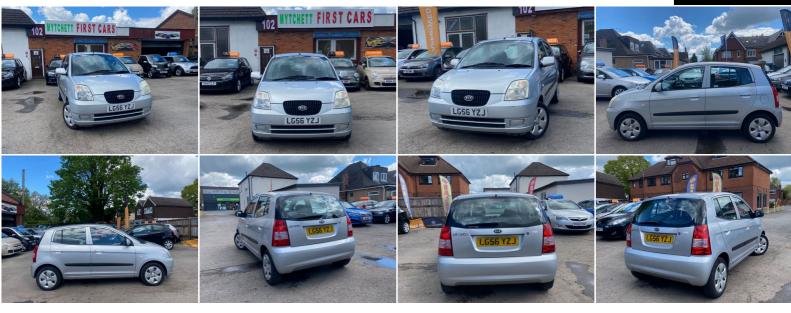

## mytchettfirstcars.info@yahoo.com https://mytchettfirstcars.co.uk

01252 943610 07387 616793

SOLD

2006

**PETROL** 

**MANUAL** 

**SILVER** 

81,516 MILES

## **DESCRIPTION**

KIA IN EXCELLENT CONDITION INSIDE AND OUT COMES WITH FRESH SERVICE PLUS NEW MOT IDEAL FIRST CAR FIRST TO SEE WILL BUY,