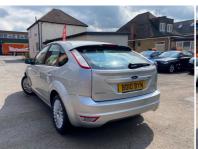

## **Ford Focus**

1.6 Titanium 5dr FREE 6 MONTHS WARRANTY

2010

**PETROL** 

**MANUAL** 

**SILVER** 

84,918 MILES

1,596CC

#### **DESCRIPTION**

FORD FOCUS IN EXCELLENT CONDITION INSIDE AND OUT LOW RATE FINANCE AVAILABLE WITH ZERO DEPOSIT OPTION COMES WITH FRESH SERVICE DELIVERY SERVICE AVAILABLE FIRST TO SEE WILL BUY, WE HAVE ANOTHER FORD AOUCUS WITH DIFFERENT YEARS, SPECIFICATIONS, COLORS, PLEAE ASK OUR SALES TEAM FOR FURTHER INFORMATIONS. EXTENDED 12 MONTHS WARRANTY AVAILABLE.