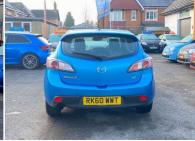

## Mazda Mazda3

1.6 D TS2 5dr

FREE 6 MONTHS WARRANTY

SOLD

2010

DIESEL

**MANUAL** 

**BLUE** 

86,440 MILES

1,560CC