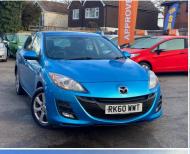

## Mazda Mazda3

1.6 D TS2 5dr

FREE 6 MONTHS WARRANTY

SOLD

2010

DIESEL

**MANUAL** 

**BLUE** 

86,440 MILES

1,560CC

## **DESCRIPTION**

+++ FREE 6 MONTHS NATIONWIDE WARRANTY+++EXCELLENT CONDITION, IT WILL COME WITH NEW FRESH SERVICE, ALL CARS IN DOOR SHOW ROOM, PART EXCHANGE WELCOME, NATIONWIDE DELIVERY AVAILABLE. FIRST TO SEE YOU WILL BUY. ALL OF OUR CARS ARE HPI CHECKED.