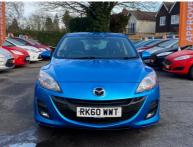

## Mazda Mazda3

1.6 D TS2 5dr

FREE 6 MONTHS WARRANTY

SOLD

2010

DIESEL

**MANUAL** 

**BLUE** 

86,440 MILES

1,560CC

## **DESCRIPTION**

+++ FREE 6 MONTHS NATIONWIDE WARRANTY+++EXCELLENT CONDITION, IT WILL COME WITH NEW FRESH SERVICE, ALL CARS IN DOOR SHOW ROOM, PART EXCHANGE WELCOME, NATIONWIDE DELIVERY AVAILABLE. FIRST TO SEE YOU WILL BUY. ALL OF OUR CARS ARE HPI CHECKED.