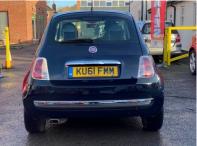

## Fiat 500 1.2 Lounge (s/s) 3dr LOW LOW MILEAGE/£30 ROAD TAX

**SOLD** 

have 7 cars same like this one.

Hopefully, they will meet your requirements

## PART EXCHANGE WELCOME

2012

**PETROL** 

**MANUAL** 

**BLUE** 

42,220 MILES

1,242CC

## **DESCRIPTION**

LOW MILEAGE, ONLY £30 RIAD TAX, +++ IT WILL COME WITH FREE SIX MONTHS NATIONWIDE WARRANTY+++, IT WILL COME WITH NEW 12 MONTHS MOT AND FRESH NEW SERVICE, PART EXCHANGE WELCOME, MOST OF OUR CARS IN DOOR SHOW ROOM, ALL OF OUR CARS ARE HPI CHECKED. NATIONWIDE DELIVERY AVAILABLE.