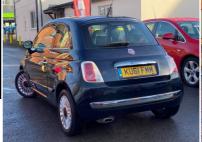

## Fiat 500 1.2 Lounge (s/s) 3dr LOW LOW MILEAGE/£30 ROAD TAX

**SOLD** 

have 7 cars same like this one.

Hopefully, they will meet your requirements

## PART EXCHANGE WELCOME

2012

**PETROL** 

**MANUAL** 

**BLUE** 

42,220 MILES

1,242CC

## **DESCRIPTION**

LOW MILEAGE, ONLY £30 RIAD TAX, +++ IT WILL COME WITH FREE SIX MONTHS NATIONWIDE WARRANTY+++, IT WILL COME WITH NEW 12 MONTHS MOT AND FRESH NEW SERVICE, PART EXCHANGE WELCOME, MOST OF OUR CARS IN DOOR SHOW ROOM, ALL OF OUR CARS ARE HPI CHECKED. NATIONWIDE DELIVERY AVAILABLE.