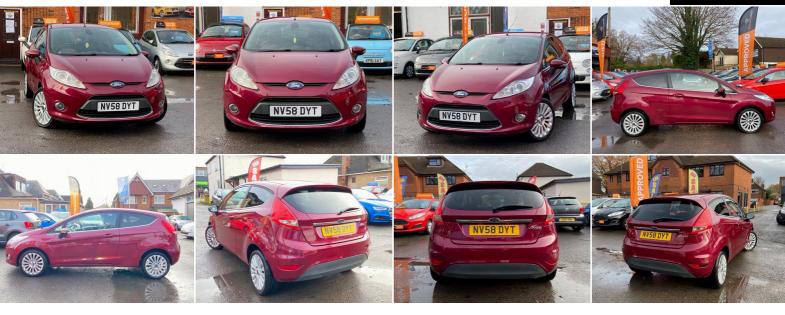

mytchettfirstcars.info@yahoo.com https://mytchettfirstcars.co.uk 01252 943610 07387 616793

**Ford Fiesta** 1.4 Titanium 3dr

SOLD

1.4 Titanium 3dr FULL SERVICE HISTORY/WARRANTY

## DESCRIPTION

+++FREE 6 MONTHS NATIONWIDE WARRANTY, IT WILL COME WITH 12 MONTHS MOT, AND FRESH SERVICE, EXCELLENT CONDITION, ALL CARS IN DOOR SHOW ROOM, PART EXCHANGE WELCOME, NATIONWIDE DELIVERY AVAILABLE. FIRST TO SEE YOU WILL BUY. 24 MONTHS WARRANTY AVAILABLE. ALL OF OUR CARS ARE HPI.