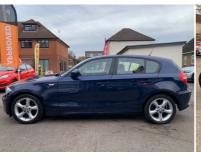

## BMW 1 Series 2.0 116d Sport 5dr FREE 6 MONTHS WARRANTY

SOLD

Luckily, we still have 7 cars same like this one.

Hopefully, they wil meet your requirements

2009

**DIESEL** 

**MANUAL** 

**BLUE** 

84,705 MILES

1,995CC

## **DESCRIPTION**

BMW IN EXCELLENT CONDITION INSIDE AND OUT LOW RATE FINANCE AVAILABLE WITH ZERO DEPOSIT OPTION ROAD TAX £30 PER YEAR FULL SERVICE HISTORY COMES WITH MOT 11/11/2021 PLUS FULL SERVICE ALL OUR CARS ARE IN A INDOOR SHOWROOM FIRST TO SEE WILL BUY NATIONWIDE DELIVERY AVAILABLE,