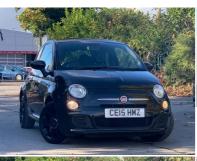

## Fiat 500 1.2 S Euro 5 (s/s) 3dr FREE WARRANTY

SOLD

2015

**PETROL** 

**MANUAL** 

**BLACK** 

82,000 MILES

1,242CC