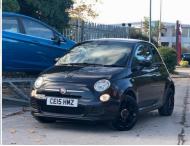

## Fiat 500 1.2 S Euro 5 (s/s) 3dr FREE WARRANTY

SOLD

2015

**PETROL** 

**MANUAL** 

**BLACK** 

82,000 MILES

1,242CC