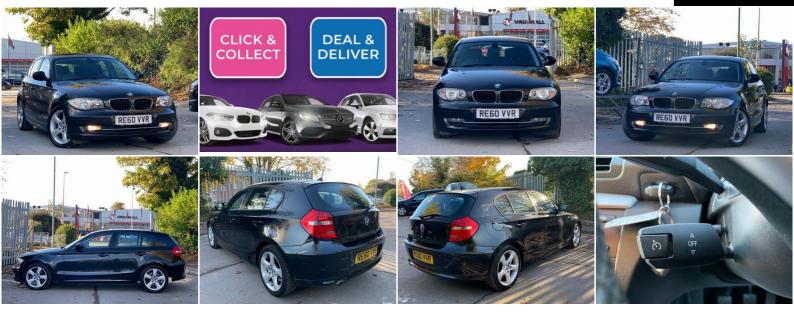

mytchettfirstcars.info@yahoo.com https://mytchettfirstcars.co.uk 01252 943610 07387 616793

**BMW 1 Series** 

2.0 118d SE 5dr FREE 6 MONTHS WARRANTY

## DESCRIPTION

+++FREE 6 MONTHS NATIONWIDE WARRANTY+++ IT WILL COME WITH 12 MONTHS MOT, EXCELLENT CONDITION , ALL CARS IN DOOR SHOW ROOM, PART EXCHANGE WELCOME , NATIONWIDE DELIVERY AVAILABLE. FIRST TO SEE YOU WILL BUY. 24 MONTHS WARRANTY AVAILABLE. ALL CARS ARE HPI CHECKED.

## SOME FEATURES

- ✓ 16in Light Alloy Double Spoke Style 222 Wheels ✓ Air Conditioning, Automatic with Two Zone Control
- ✓ Alarm System (Thatcham 1) ✓ BMW Business Radio with Single CD Player (with MP3 Playback Capability)
- ✓ Tyre Puncture Warning System (TPWS)