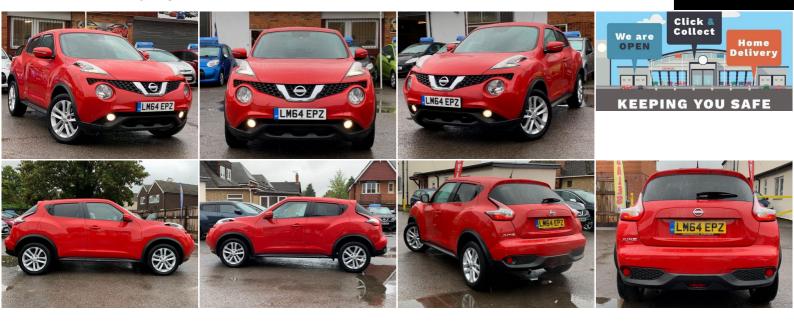

## Nissan Juke

1.2 DIG-T Acenta Premium Manual 6Spd (s/s) 5dr FREE 6 MONTHS WARRANTY

2014

**PETROL** 

**MANUAL** 

**RED** 

75,752 MILES

1,197CC

### **DESCRIPTION**

NISSAN JUKE IN EXCELLENT CONDITION INSIDE AND OUT LOW RATE FINANCE AVAILABLE WITH ZERO DEPOSIT OPTION COMES WITH FRESH SERVICE PLUS NEW MOT DELIVERY SERVICE AVAILABLE FIRST TO SEE WILL BUY,