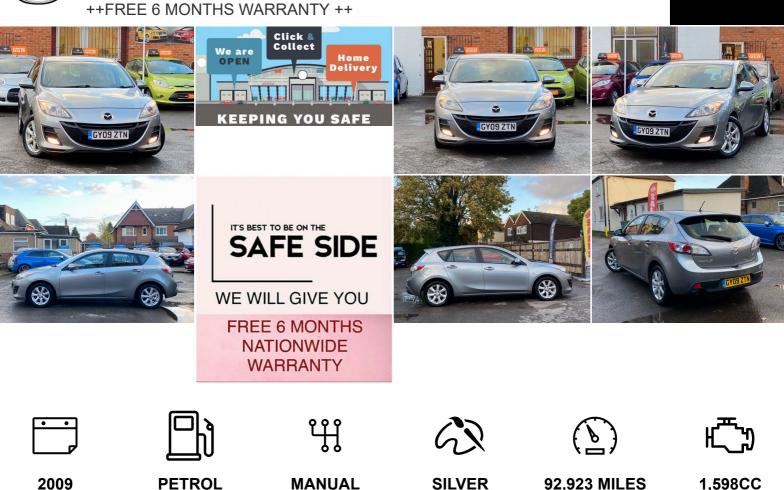

mytchettfirstcars.info@yahoo.com https://mytchettfirstcars.co.uk 01252 943610 07387 616793

Mazda Mazda3 1.6 TS2 5dr

SOLD

## DESCRIPTION

+++FREE 6 MONTHS NATIONWIDE WARRANTY, ITHAS MOT TILL 15/09/2021, EXCELLENT CONDITION, ALL CARS IN DOOR SHOW ROOM, PART EXCHANGE WELCOME, NATIONWIDE DELIVERY AVAILABLE. FIRST TO SEE YOU WILL BUY. 24 MONTHS WARRANTY AVAILABLE. ALL OF OUR CARS HAVE HPI CHECKED.