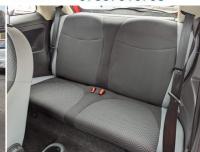

### **SOME FEATURES**

✓ 12V Socket - Front
 ✓ 14in Steel Wheels
 ✓ 14in Wheel Covers
 ✓ 7 Airbags
 ✓ ABS with EBD
 ✓ Automatic Door Locking
 ✓ Body Coloured Bumpers
 ✓ Chrome Plated Exterior Door Handles
 ✓ Cloth - Grey-Black-Light Grey with Ivory Ambience