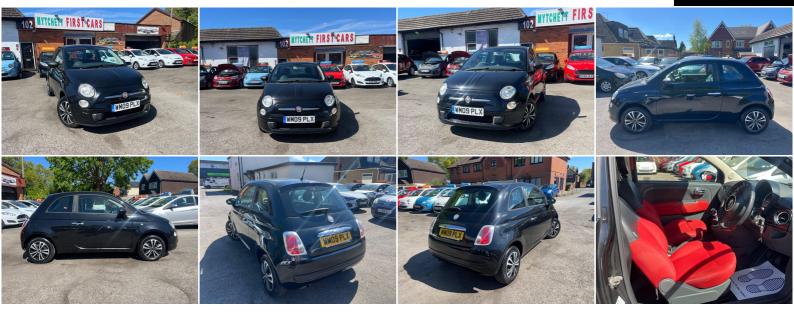

mytchettfirstcars.info@yahoo.com https://mytchettfirstcars.co.uk 01252 943610 07387 616793

Fiat 500 1.2 Pop Euro 5 (s/s) 3dr PART X TO CLEAR

## SOLD

91,700 MILES

1,242CC

## DESCRIPTION

ARE YOU READY FOR FIRST SET OF WHEELS?, WHY CHOOSE US? WE OFFER A DIVERSE RANGE OF QUALITY USED CARS, PERFECT FOR BOTH FIRST-TIME AND SECOND TIME BUYERS. YOU WILL FIND THE RIGHT CAR FOR YOUR NEEDS. OUR SERVICES ARE: FIRST TIME BUYER SPECIALIST. FINANCING OPTIONS, VEHICLE INSPECTION, TRADE-INS WELCOME, FREE WARRANTY, EXTENDED NATIONWIDE WARRANTY 6 AND 12 MONTHS AVAILABLE WITH COMPETITIVE PRICE. EXCELLENT CONDITION, IT WILL COME WITH NEW ENGINE SERVICE, ALL CARS IN DOOR SHOW ROOM, PART EXCHANGE WELCOME , NATIONWIDE DELIVERY AVAILABLE. FIRST TO SEE YOU WILL BUY. ALL OF OUR CARS ARE HPI CHECKED, LOW RATE FINANCE AVAILABLE WITH ZERO DEPOSIT OPTION. WE NEED YOUR CAR AS PART EXCHANGE, WORRIED ABOUT MAINTENANCE? RELAX, OUR ON -SITE SERVICE CENTER ENSURE THAT YOUR CAR STAYS IN TOP SHAPE. ASK OUR SALES MAN SPECIALIST ABOUT WATER PUMP AND CAMBELT INCLUSIVE OFFER FOR YOUR VEHICLE. ARE YOU READY FOR FIRST SET OF WHEELS?, WHY CHOOSE US? WE OFFER A DIVERSE RANGE OF QUALITY USED CARS, PERFECT FOR BOTH FIRST-TIME AND SECOND TIME BUYERS. YOU WILL FIND THE RIGHT CAR FOR YOUR NEEDS. OUR SERVICES ARE: FIRST TIME BUYER SPECIALIST. FINANCING OPTIONS, VEHICLE INSPECTION, TRADE-INS WELCOME, FREE WARRANTY, EXTENDED NATIONWIDE WARRANTY 6 AND 12 MONTHS AVAILABLE WITH COMPETITIVE PRICE. EXCELLENT CONDITION, IT WILL COME WITH NEW ENGINE SERVICE, ALL CARS IN DOOR SHOW ROOM, PART EXCHANGE WELCOME , NATIONWIDE DELIVERY AVAILABLE. FIRST TO SEE YOU WILL BUY. ALL OF OUR CARS ARE HPI CHECKED, LOW RATE FINANCE AVAILABLE WITH ZERO DEPOSIT OPTION. WE NEED YOUR CAR AS PART EXCHANGE, WORRIED ABOUT MAINTENANCE? RELAX, OUR ON -SITE SERVICE CENTER ENSURE THAT YOUR CAR STAYS IN TOP SHAPE. ASK OUR SALES MAN SPECIALIST ABOUT WATER PUMP AND CAMBELT INCLUSIVE OFFER FOR YOUR VEHICLE.