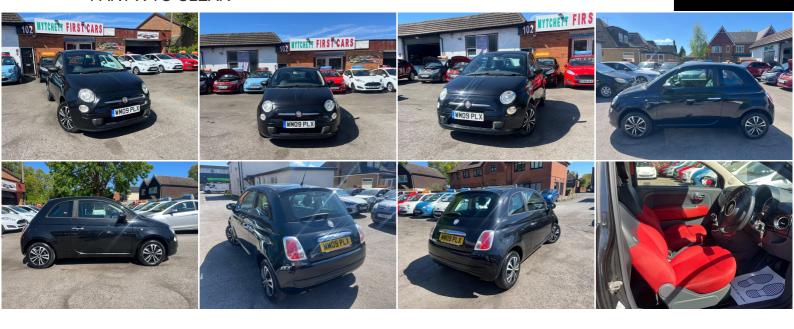

## Fiat 500 1.2 Pop Euro 5 (s/s) 3dr PART X TO CLEAR

SOLD

MANUAL

BLACK

91,700 MILES

1,242CC