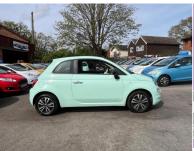

# Fiat 500 1.2 Pop Euro 6 (s/s) 3dr FREE WARRANTY/FRESH SERVICE

£5,895

### **DELIVERY AVAILABLE**

2016

**PETROL** 

MANUAL

41,400 MILES

1,242CC