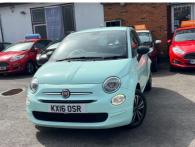

# Fiat 500 1.2 Pop Euro 6 (s/s) 3dr FREE WARRANTY/FRESH SERVICE

£5,895

### **DELIVERY AVAILABLE**

2016

**PETROL** 

MANUAL

41,400 MILES

1,242CC