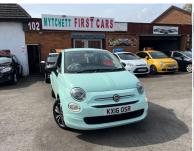

# Fiat 500 1.2 Pop Euro 6 (s/s) 3dr FREE WARRANTY/FRESH SERVICE

£5,895

### **DELIVERY AVAILABLE**

2016

**PETROL** 

MANUAL

41,400 MILES

1,242CC