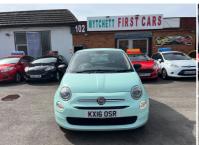

# Fiat 500 1.2 Pop Euro 6 (s/s) 3dr FREE WARRANTY/FRESH SERVICE

£5,895

### **DELIVERY AVAILABLE**

2016

**PETROL** 

MANUAL

41,400 MILES

1,242CC