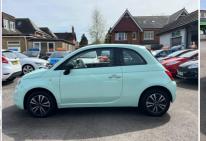

# Fiat 500 1.2 Pop Euro 6 (s/s) 3dr FREE WARRANTY/FRESH SERVICE

£5,895

### **DELIVERY AVAILABLE**

2016

**PETROL** 

MANUAL

41,400 MILES

1,242CC