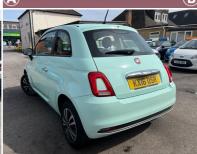

# Fiat 500 1.2 Pop Euro 6 (s/s) 3dr FREE WARRANTY/FRESH SERVICE

£5,895

### **DELIVERY AVAILABLE**

2016

**PETROL** 

MANUAL

41,400 MILES

1,242CC