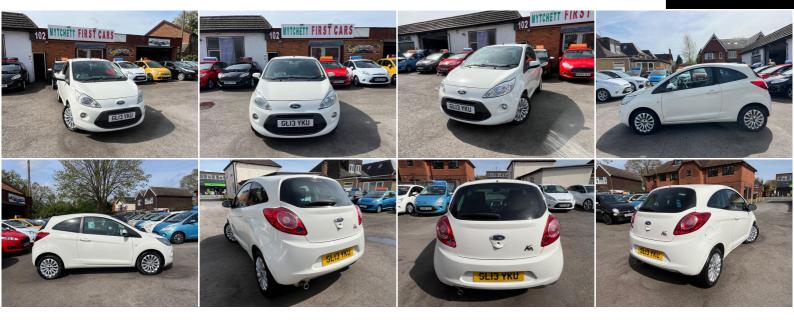

## Ford Ka

1.2 Zetec Euro 5 (s/s) 3dr ULEZ/LOW TAX/FRESH MOT

£3,000

2013

**PETROL** 

**MANUAL** 

95,700 MILES

1,242CC

### **DESCRIPTION**

ARE YOU READY FOR FIRST SET OF WHEELS?, WHY CHOOSE US? WE OFFER A DIVERSE RANGE OF QUALITY USED CARS, PERFECT FOR BOTH FIRST-TIME AND SECOND TIME BUYERS. YOU WILL FIND THE RIGHT CAR FOR YOUR NEEDS. OUR SERVICES ARE: FIRST TIME BUYER SPECIALIST. FINANCING OPTIONS, VEHICLE INSPECTION, TRADE-INS WELCOME, FREE WARRANTY, EXTENDED NATIONWIDE WARRANTY 6 AND 12 MONTHS AVAILABLE WITH COMPETITIVE PRICE. EXCELLENT CONDITION, IT WILL COME WITH NEW ENGINE SERVICE, ALL CARS IN DOOR SHOW ROOM, PART EXCHANGE WELCOME, NATIONWIDE DELIVERY AVAILABLE. FIRST TO SEE YOU WILL BUY. ALL OF OUR CARS ARE HPI CHECKED, LOW RATE FINANCE AVAILABLE WITH ZERO DEPOSIT OPTION. WE NEED YOUR CAR AS PART EXCHANGE, WORRIED ABOUT MAINTENANCE? RELAX, OUR ON -SITE SERVICE CENTER ENSURE THAT YOUR CAR STAYS IN TOP SHAPE. ASK OUR SALES MAN SPECIALIST ABOUT WATER PUMP AND CAMBELT INCLUSIVE OFFER FOR YOUR VEHICLE.