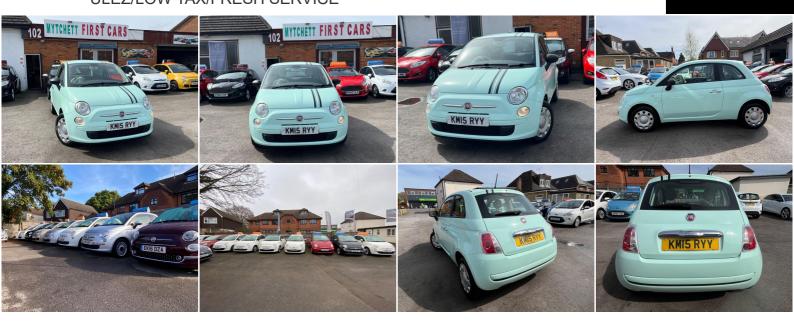

# Fiat 500 1.2 Pop Euro 6 (s/s) 3dr ULEZ/LOW TAX/FRESH SERVICE

£5,000

**PETROL** 

**MANUAL** 

51,000 MILES

1,242CC

### **DESCRIPTION**

ARE YOU READY FOR FIRST SET OF WHEELS?, WHY CHOOSE US? WE OFFER A DIVERSE RANGE OF QUALITY USED CARS, PERFECT FOR BOTH FIRST-TIME AND SECOND TIME BUYERS. YOU WILL FIND THE RIGHT CAR FOR YOUR NEEDS. OUR SERVICES ARE: FIRST TIME BUYER SPECIALIST. FINANCING OPTIONS, VEHICLE INSPECTION, TRADE-INS WELCOME, FREE WARRANTY, EXTENDED NATIONWIDE WARRANTY 6 AND 12 MONTHS AVAILABLE WITH COMPETITIVE PRICE. EXCELLENT CONDITION, IT WILL COME WITH NEW ENGINE SERVICE, ALL CARS IN DOOR SHOW ROOM, PART EXCHANGE WELCOME, NATIONWIDE DELIVERY AVAILABLE. FIRST TO SEE YOU WILL BUY. ALL OF OUR CARS ARE HPI CHECKED, LOW RATE FINANCE AVAILABLE WITH ZERO DEPOSIT OPTION. WE NEED YOUR CAR AS PART EXCHANGE, WORRIED ABOUT MAINTENANCE? RELAX, OUR ON -SITE SERVICE CENTER ENSURE THAT YOUR CAR STAYS IN TOP SHAPE. ASK OUR SALES MAN SPECIALIST ABOUT WATER PUMP AND CAMBELT INCLUSIVE OFFER FOR YOUR VEHICLE.