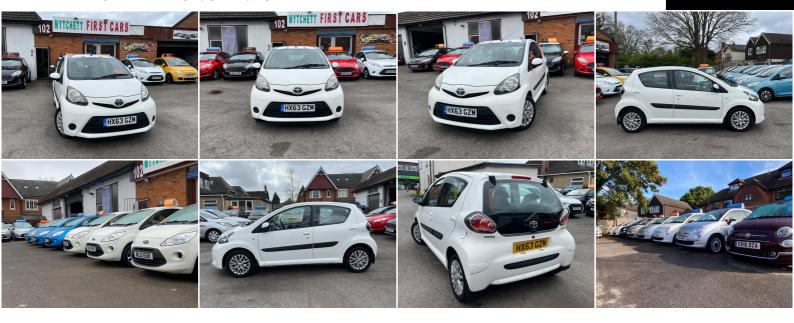

# **Toyota AYGO**1.0 VVT-i Move Euro 5 5dr LOW MILEAGE/ULEZ/LOW TAX

£4,995

**PETROL** 

**MANUAL** 

49,900 MILES

998CC

### **DESCRIPTION**

ARE YOU READY FOR FIRST SET OF WHEELS?, WHY CHOOSE US? WE OFFER A DIVERSE RANGE OF QUALITY USED CARS, PERFECT FOR BOTH FIRST-TIME AND SECOND TIME BUYERS. YOU WILL FIND THE RIGHT CAR FOR YOUR NEEDS. OUR SERVICES ARE: FIRST TIME BUYER SPECIALIST. FINANCING OPTIONS, VEHICLE INSPECTION, TRADE-INS WELCOME, FREE WARRANTY, EXTENDED NATIONWIDE WARRANTY 6 AND 12 MONTHS AVAILABLE WITH COMPETITIVE PRICE. EXCELLENT CONDITION, IT WILL COME WITH NEW ENGINE SERVICE, ALL CARS IN DOOR SHOW ROOM, PART EXCHANGE WELCOME, NATIONWIDE DELIVERY AVAILABLE. FIRST TO SEE YOU WILL BUY. ALL OF OUR CARS ARE HPI CHECKED, LOW RATE FINANCE AVAILABLE WITH ZERO DEPOSIT OPTION. WE NEED YOUR CAR AS PART EXCHANGE, WORRIED ABOUT MAINTENANCE? RELAX, OUR ON -SITE SERVICE CENTER ENSURE THAT YOUR CAR STAYS IN TOP SHAPE. ASK OUR SALES MAN SPECIALIST ABOUT WATER PUMP AND CAMBELT INCLUSIVE OFFER FOR YOUR VEHICLE.