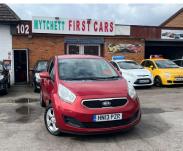

## Kia Venga

1.4 EcoDynamics 2 Euro 5 (s/s) 5dr ULEZ/FRESH MOT&SERVICE

£3,995

PART EXCHANGE
WELCOME

2013

**PETROL** 

**MANUAL** 

**RED** 

67,670 MILES

1,396CC