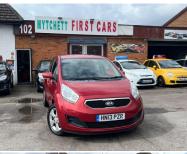

## Kia Venga

1.4 EcoDynamics 2 Euro 5 (s/s) 5dr ULEZ/FRESH MOT&SERVICE

£3,995

PART EXCHANGE WELCOME

**MANUAL** 

67,670 MILES

1,396CC