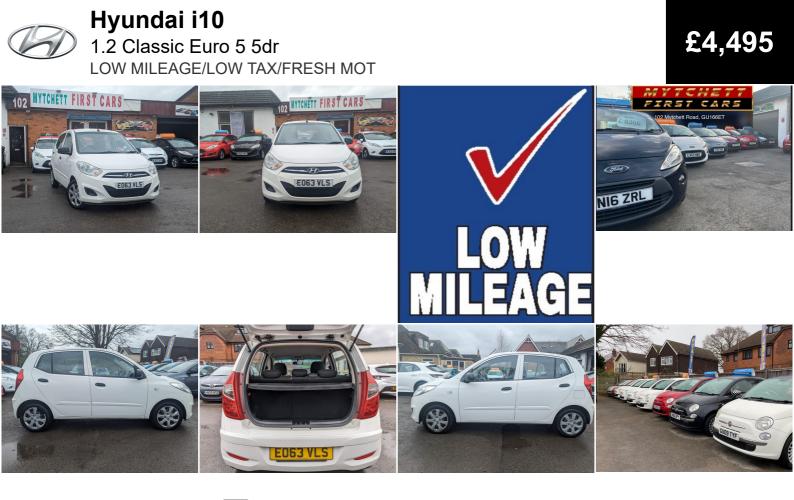

mytchettfirstcars.info@yahoo.com https://mytchettfirstcars.co.uk 01252 943610 07387 616793

2013

35,000 MILES

, P

## DESCRIPTION

ARE YOU READY FOR FIRST SET OF WHEELS?, WHY CHOOSE US? WE OFFER A DIVERSE RANGE OF QUALITY USED CARS, PERFECT FOR BOTH FIRST-TIME AND SECOND TIME BUYERS. YOU WILL FIND THE RIGHT CAR FOR YOUR NEEDS. OUR SERVICES ARE: FIRST TIME BUYER SPECIALIST. FINANCING OPTIONS, VEHICLE INSPECTION, TRADE-INS WELCOME, FREE WARRANTY, EXTENDED NATIONWIDE WARRANTY 6 AND 12 MONTHS AVAILABLE WITH COMPETITIVE PRICE. EXCELLENT CONDITION, IT WILL COME WITH NEW ENGINE SERVICE, ALL CARS IN DOOR SHOW ROOM, PART EXCHANGE WELCOME , NATIONWIDE DELIVERY AVAILABLE. FIRST TO SEE YOU WILL BUY. ALL OF OUR CARS ARE HPI CHECKED, LOW RATE FINANCE AVAILABLE WITH ZERO DEPOSIT OPTION. WE NEED YOUR CAR AS PART EXCHANGE, WORRIED ABOUT MAINTENANCE? RELAX, OUR ON -SITE SERVICE CENTER ENSURE THAT YOUR CAR STAYS IN TOP SHAPE. ASK OUR SALES MAN SPECIALIST ABOUT WATER PUMP AND CAMBELT INCLUSIVE OFFER FOR YOUR VEHICLE.