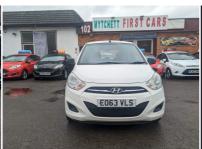

## **Hyundai i10** 1.2 Classic Euro 5 5dr

LOW MILEAGE/LOW TAX/FRESH MOT

£4,495

2013

**PETROL** 

**MANUAL** 

35,000 MILES

1,248CC