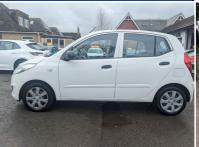

## **Hyundai i10** 1.2 Classic Euro 5 5dr

LOW MILEAGE/LOW TAX/FRESH MOT

£4,495

2013

**PETROL** 

**MANUAL** 

35,000 MILES

1,248CC