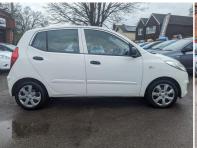

## **Hyundai i10** 1.2 Classic Euro 5 5dr

LOW MILEAGE/LOW TAX/FRESH MOT

£4,495

2013

**PETROL** 

**MANUAL** 

35,000 MILES

1,248CC