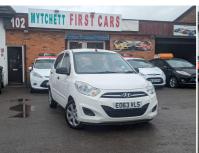

## **Hyundai i10** 1.2 Classic Euro 5 5dr

LOW MILEAGE/LOW TAX/FRESH MOT

£4,495

2013

**PETROL** 

**MANUAL** 

35,000 MILES

1,248CC