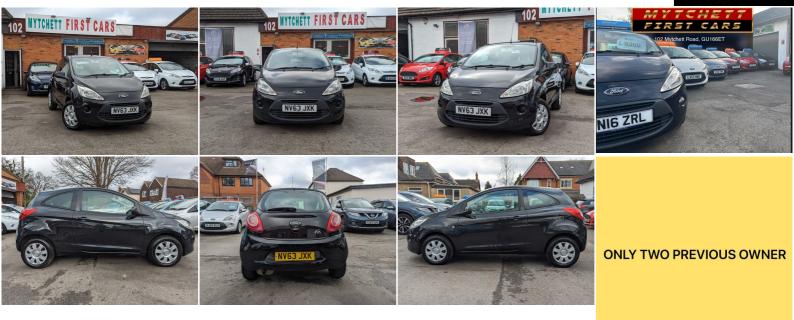

mytchettfirstcars.info@yahoo.com <u>https://mytchettfirstcars.co.uk</u> 01252 943610 07387 616793

Ford Ka

1.2 Edge Euro 5 (s/s) 3dr ULEZ/FRESH WARRANTY/MOT

## DESCRIPTION

ARE YOU READY FOR FIRST SET OF WHEELS?, WHY CHOOSE US? WE OFFER A DIVERSE RANGE OF QUALITY USED CARS, PERFECT FOR BOTH FIRST-TIME AND SECOND TIME BUYERS. YOU WILL FIND THE RIGHT CAR FOR YOUR NEEDS. OUR SERVICES ARE: FIRST TIME BUYER SPECIALIST. FINANCING OPTIONS, VEHICLE INSPECTION, TRADE-INS WELCOME, FREE WARRANTY, EXTENDED NATIONWIDE WARRANTY 6 AND 12 MONTHS AVAILABLE WITH COMPETITIVE PRICE. EXCELLENT CONDITION, IT WILL COME WITH NEW ENGINE SERVICE, ALL CARS IN DOOR SHOW ROOM, PART EXCHANGE WELCOME , NATIONWIDE DELIVERY AVAILABLE. FIRST TO SEE YOU WILL BUY. ALL OF OUR CARS ARE HPI CHECKED, LOW RATE FINANCE AVAILABLE WITH ZERO DEPOSIT OPTION. WE NEED YOUR CAR AS PART EXCHANGE, WORRIED ABOUT MAINTENANCE? RELAX, OUR ON -SITE SERVICE CENTER ENSURE THAT YOUR CAR STAYS IN TOP SHAPE. ASK OUR SALES MAN SPECIALIST ABOUT WATER PUMP AND CAMBELT INCLUSIVE OFFER FOR YOUR VEHICLE.