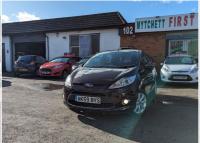

## **Ford Fiesta**

1.4 Zetec 5dr

FULL SERVICE HISTORY/AUTOMATIC

£5,100

2009

**PETROL** 

**AUTOMATIC** 

RED

77,880 MILES

1,388CC