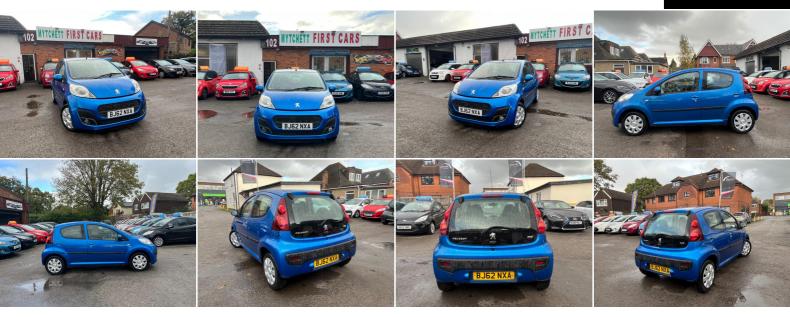

# Peugeot 107 1.0 12V Active Euro 5 5dr

FREE WARRANTY

£2,995

**MANUAL** 

BLUE

77,826 MILES

998CC

### **DESCRIPTION**

ARE YOU READY FOR FIRST SET OF WHEELS?, WHY CHOOSE US? WE OFFER A DIVERSE RANGE OF QUALITY USED CARS, PERFECT FOR BOTH FIRST-TIME AND SECOND TIME BUYERS. YOU WILL FINE THE RIGHT CAR FOR YOUR NEEDS. OUR SERVICES ARE: FIRST TIME BUYER SPECIALIST. FINANCING OPTIONS, VEHICLE INSPECTION, TRADE-INS WELCOME, FREE WARRANTY, EXTENDED NATIONWIDE WARRANTY 6 AND 12 MONTHS AVAILABLE WITH COMPETITIVE PRICE. EXCELLENT CONDITION, IT WILL COME WITH NEW ENGINE SERVICE, ALL CARS IN DOOR SHOW ROOM, PART EXCHANGE WELCOME, NATIONWIDE DELIVERY AVAILABLE. FIRST TO SEE YOU WILL BUY. ALL OF OUR CARS ARE HPI CHECKED, LOW RATE FINANCE AVAILABLE WITH ZERO DEPOSIT OPTION. WE NEED YOUR CAR AS PART EXCHANGE, WORRIED ABOUT MAINTENANCE? RELAX, OUR ON -SITE SERVICE CENTER ENSURE THAT YOUR CAR STAYS IN TOP SHAPE. ASK OUR SALES MAN SPECIALIST ABOUT WATER PUMP AND CAMBELT INCLUSIVE OFFER FOR YOUR VEHICLE.