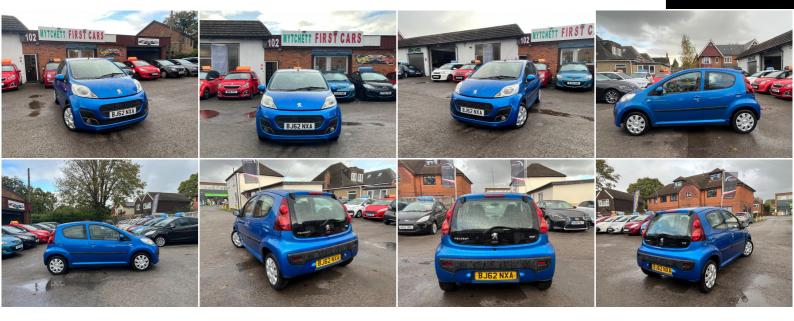

# Peugeot 107 1.0 12V Active Euro 5 5dr

FREE WARRANTY

£2,995

2012

**PETROL** 

**MANUAL** 

77,826 MILES

998CC

### **DESCRIPTION**

ARE YOU READY FOR FIRST SET OF WHEELS?, WHY CHOOSE US? WE OFFER A DIVERSE RANGE OF QUALITY USED CARS, PERFECT FOR BOTH FIRST-TIME AND SECOND TIME BUYERS. YOU WILL FINE THE RIGHT CAR FOR YOUR NEEDS. OUR SERVICES ARE: FIRST TIME BUYER SPECIALIST. FINANCING OPTIONS, VEHICLE INSPECTION, TRADE-INS WELCOME, FREE WARRANTY, EXTENDED NATIONWIDE WARRANTY 6 AND 12 MONTHS AVAILABLE WITH COMPETITIVE PRICE. EXCELLENT CONDITION, IT WILL COME WITH NEW ENGINE SERVICE, ALL CARS IN DOOR SHOW ROOM, PART EXCHANGE WELCOME, NATIONWIDE DELIVERY AVAILABLE. FIRST TO SEE YOU WILL BUY. ALL OF OUR CARS ARE HPI CHECKED, LOW RATE FINANCE AVAILABLE WITH ZERO DEPOSIT OPTION. WE NEED YOUR CAR AS PART EXCHANGE, WORRIED ABOUT MAINTENANCE? RELAX, OUR ON -SITE SERVICE CENTER ENSURE THAT YOUR CAR STAYS IN TOP SHAPE. ASK OUR SALES MAN SPECIALIST ABOUT WATER PUMP AND CAMBELT INCLUSIVE OFFER FOR YOUR VEHICLE.