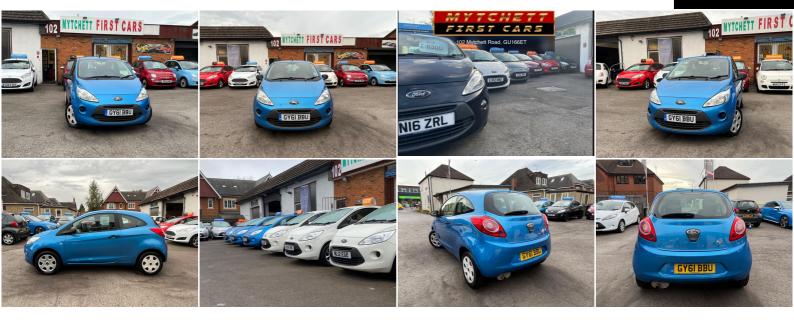

## Ford Ka

1.2 Studio Euro 5 3dr

**ULEZ/LOW TAX/ONLY 1. OWNERS** 

SOLD

2011

**PETROL** 

**MANUAL** 

**BLUE** 

39,500 MILES

1,242CC