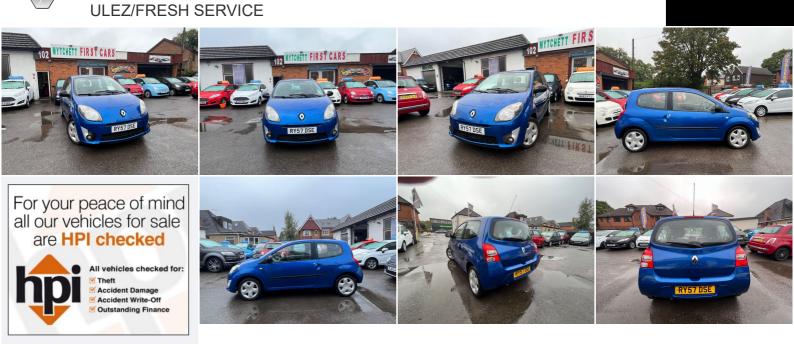

mytchettfirstcars.info@yahoo.com https://mytchettfirstcars.co.uk

01252 943610 07387 616793

**Renault Twingo** 1.2 16V Dynamique Euro 4 3dr

£1,700

1,149CC

2008

PETROL

MANUAL

93,490 MILES

## DESCRIPTION

EXCELLENT CAR/FRESH SERVICE/ULEZ/PX TO CLEAR

SOME FEATURES

✓ Internally adjust door mirrors ✓ Radio single CD fingertip Control

Phev Ltd T/A Mytchett First Cars, 102 Mytchett Road, Mytchett, Camberley, Surrey, GU16 6ET