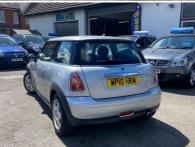

## **MINI Hatch**

1.6 One 3dr

FREE 6 MONTHS WARRANTY

**SOLD** 

Luckily, we still have another car same like this.

Hopefully, it could meet vour needs

2010

**PETROL** 

**MANUAL** 

**SILVER** 

78,665 MILES

1,598CC

## **DESCRIPTION**

+++ FREE 6 MONTHS NATIONWIDE WARRANTY+++EXCELLENT CONDITION, FINANCE AVAILABLE WITH ZERO DEPOSIT OPTION FULL SERVICE HISTORY IT WILL COME WITH NEW 12 MONTHS MOT, ALL CARS IN DOOR SHOW ROOM, PART EXCHANGE WELCOME, NATIONWIDE DELIVERY AVAILABLE. FIRST TO SEE YOU WILL BUY. ALL OF OUR CARS ARE HPI CHECKED.