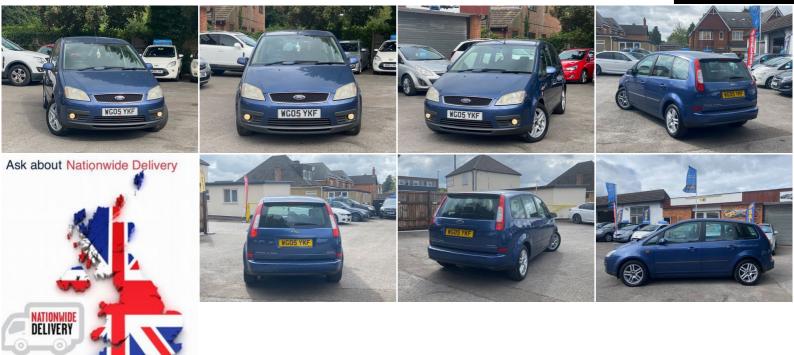

mytchettfirstcars.info@yahoo.com https://mytchettfirstcars.co.uk 01252 943610 07387 616793

Ford Focus C-Max 2.0 Zetec 5dr IV PART EX TO CLEAR

## DESCRIPTION

PART EX TO CLEAR SERVICE HISTORY MOT TILL OCT TOW KEYS DRIVERS WELL LOW MILES FOR ITS YEAR IDEAL RUN A ROUND ALL OUR CARS ARE IN A INDOOR SHOWROOM CLEAN CAR,