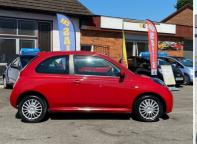

# Nissan Micra 1.2 16v Acenta 3dr Part Exchange to clear

Call us now 07387616793

2008

**PETROL** 

**AUTOMATIC** 

**RED** 

43,200 MILES

1,240CC

### **DESCRIPTION**

PART EXCHANGE TO CLEAR, AUTOMATIC TRANSMISSION / LOW MILEAGE NICE CLEAN CAR LOW MILES COMES WITH FRESH SERVICE PLUS NEW MOT IDEAL FIRST CAR ALL OUR CARS ARE IN A INDOOR SHOWROOM FIRST TO SEE WILL BUY, EXCHANGE IS WELCOME, NATIONWIDE DELIVERY AVAILABLE.