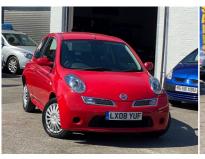

# Nissan Micra 1.2 16v Acenta 3dr Part Exchange to clear

Call us now 07387616793

2008

**PETROL** 

**AUTOMATIC** 

**RED** 

43,200 MILES

1,240CC

### **DESCRIPTION**

PART EXCHANGE TO CLEAR, AUTOMATIC TRANSMISSION / LOW MILEAGE NICE CLEAN CAR LOW MILES COMES WITH FRESH SERVICE PLUS NEW MOT IDEAL FIRST CAR ALL OUR CARS ARE IN A INDOOR SHOWROOM FIRST TO SEE WILL BUY, EXCHANGE IS WELCOME, NATIONWIDE DELIVERY AVAILABLE.