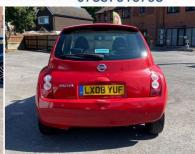

# Nissan Micra 1.2 16v Acenta 3dr Part Exchange to clear

Call us now 07387616793

2008

**PETROL** 

**AUTOMATIC** 

**RED** 

43,200 MILES

1,240CC

### **DESCRIPTION**

PART EXCHANGE TO CLEAR, AUTOMATIC TRANSMISSION / LOW MILEAGE NICE CLEAN CAR LOW MILES COMES WITH FRESH SERVICE PLUS NEW MOT IDEAL FIRST CAR ALL OUR CARS ARE IN A INDOOR SHOWROOM FIRST TO SEE WILL BUY, EXCHANGE IS WELCOME, NATIONWIDE DELIVERY AVAILABLE.