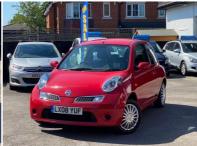

# Nissan Micra 1.2 16v Acenta 3dr Part Exchange to clear

Call us now 07387616793

2008

**PETROL** 

**AUTOMATIC** 

**RED** 

43,200 MILES

1,240CC

### **DESCRIPTION**

PART EXCHANGE TO CLEAR, AUTOMATIC TRANSMISSION / LOW MILEAGE NICE CLEAN CAR LOW MILES COMES WITH FRESH SERVICE PLUS NEW MOT IDEAL FIRST CAR ALL OUR CARS ARE IN A INDOOR SHOWROOM FIRST TO SEE WILL BUY, EXCHANGE IS WELCOME, NATIONWIDE DELIVERY AVAILABLE.