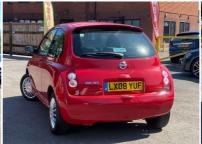

# Nissan Micra 1.2 16v Acenta 3dr Part Exchange to clear

Call us now 07387616793

2008

**PETROL** 

**AUTOMATIC** 

**RED** 

43,200 MILES

1,240CC

### **DESCRIPTION**

PART EXCHANGE TO CLEAR, AUTOMATIC TRANSMISSION / LOW MILEAGE NICE CLEAN CAR LOW MILES COMES WITH FRESH SERVICE PLUS NEW MOT IDEAL FIRST CAR ALL OUR CARS ARE IN A INDOOR SHOWROOM FIRST TO SEE WILL BUY, EXCHANGE IS WELCOME, NATIONWIDE DELIVERY AVAILABLE.