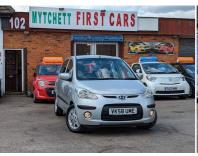

## Hyundai i10

1.2 Comfort Auto Euro 4 5dr VERY LOW MILEAGE/LOW TAX

Luckily, we still have another 4 cars same like this model in our showroom.

Hopefully, they will meet your requirements

2008

**PETROL** 

**AUTOMATIC** 

**SILVER** 

21,000 MILES

1,248CC