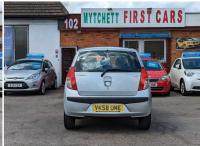

## Hyundai i10

1.2 Comfort Auto Euro 4 5dr VERY LOW MILEAGE/LOW TAX

Luckily, we still have another 4 cars same like this model in our showroom.

Hopefully, they will meet your requirements

2008

**PETROL** 

**AUTOMATIC** 

**SILVER** 

21,000 MILES

1,248CC

## **DESCRIPTION**

THIS CAR HAS GOT NEARLY 43000 MILES LOWER THAN THE AVERAGE MARKETS, WARRANTY, EXTENDED 1 YEAR NATIONWIDE WARRANTY AVAILABLE WITH COMPETITIVE DISCOUNT, TEST DRIVE IS AVAILABLE WITHOUT BOOKING, EXCELLENT CONDITION, IT WILL COME WITH FRESH NEW ENGINE SERVICE, ALL CARS IN DOOR SHOW ROOM, PART EXCHANGE WELCOME, NATIONWIDE DELIVERY AVAILABLE. FIRST TO SEE YOU WILL BUY.