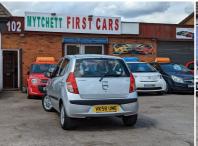

## Hyundai i10

1.2 Comfort Auto Euro 4 5dr VERY LOW MILEAGE/LOW TAX

Luckily, we still have another 4 cars same like this model in our showroom.

Hopefully, they will meet your requirements

2008

**PETROL** 

**AUTOMATIC** 

**SILVER** 

21,000 MILES

1,248CC

## **DESCRIPTION**

THIS CAR HAS GOT NEARLY 43000 MILES LOWER THAN THE AVERAGE MARKETS, WARRANTY, EXTENDED 1 YEAR NATIONWIDE WARRANTY AVAILABLE WITH COMPETITIVE DISCOUNT, TEST DRIVE IS AVAILABLE WITHOUT BOOKING, EXCELLENT CONDITION, IT WILL COME WITH FRESH NEW ENGINE SERVICE, ALL CARS IN DOOR SHOW ROOM, PART EXCHANGE WELCOME, NATIONWIDE DELIVERY AVAILABLE. FIRST TO SEE YOU WILL BUY.