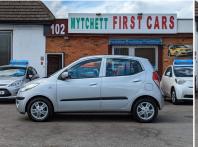

## Hyundai i10

1.2 Comfort Auto Euro 4 5dr VERY LOW MILEAGE/LOW TAX

Luckily, we still have another 4 cars same like this model in our showroom.

Hopefully, they will meet your requirements

2008

**PETROL** 

**AUTOMATIC** 

**SILVER** 

21,000 MILES

1,248CC