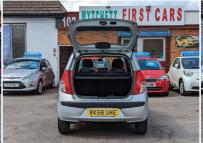

## Hyundai i10

1.2 Comfort Auto Euro 4 5dr VERY LOW MILEAGE/LOW TAX

Luckily, we still have another 4 cars same like this model in our showroom.

Hopefully, they will meet your requirements

2008

**PETROL** 

**AUTOMATIC** 

**SILVER** 

21,000 MILES

1,248CC

## **DESCRIPTION**

THIS CAR HAS GOT NEARLY 43000 MILES LOWER THAN THE AVERAGE MARKETS, WARRANTY, EXTENDED 1 YEAR NATIONWIDE WARRANTY AVAILABLE WITH COMPETITIVE DISCOUNT, TEST DRIVE IS AVAILABLE WITHOUT BOOKING, EXCELLENT CONDITION, IT WILL COME WITH FRESH NEW ENGINE SERVICE, ALL CARS IN DOOR SHOW ROOM, PART EXCHANGE WELCOME, NATIONWIDE DELIVERY AVAILABLE. FIRST TO SEE YOU WILL BUY.