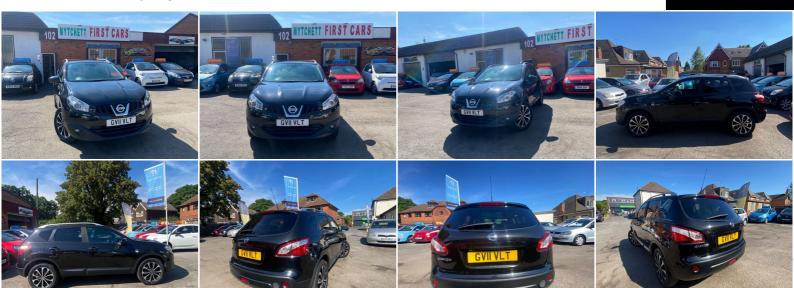

# Nissan Qashqai

1.6 n-tec 2WD Euro 5 5dr FREE 6 MONTHS WARRANTY

£5,250

2011

**PETROL** 

**MANUAL** 

**BLACK** 

100,000 MILES

## **DESCRIPTION**

+++ FREE 6 MONTHS NATIONWIDE WARRANTY, EXTENDED 1 YEAR NATIONWIDE WARRANTY AVAILABLE WITH COMPETITIVE DISCOUNT, TEST DRIVE IS AVAILABLE WITHOUT BOOKING, ,EXCELLENT CONDITION, IT WILL COME WITH FRESH NEW ENGINE SERVICE, ALL CARS IN DOOR SHOW ROOM, PART EXCHANGE WELCOME, NATIONWIDE DELIVERY AVAILABLE. FIRST TO SEE YOU WILL BUY.