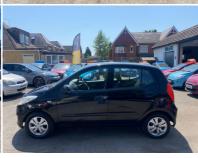

# **Hyundai i10**1.2 Active Euro 5 5dr

FREE WARRANTY/MOT/SERVICE

SOLD

Luckily, we still have another 5 cars same like this. Hopefully, they will meet your needs

2011

**PETROL** 

**MANUAL** 

**BLACK** 

82,500 MILES

1,248CC