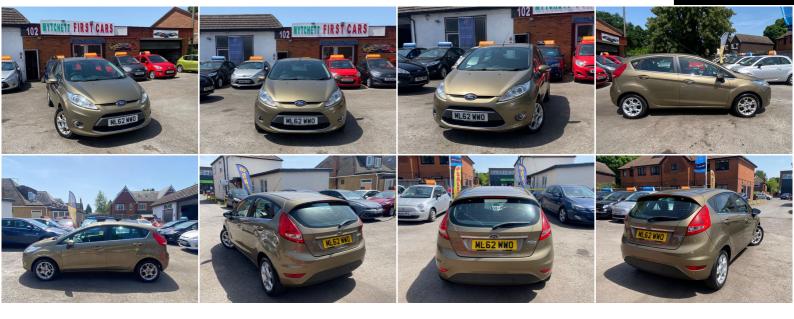

mytchettfirstcars.info@yahoo.com https://mytchettfirstcars.co.uk 01252 943610 07387 616793

Ford Fiesta 1.25 Zetec 5dr

FREE WARRANTY/NEW MOT/SERVICE

## DESCRIPTION

ULEZ CAR, FREE WARRANTY, EXTENDED 1 YEAR NATIONWIDE WARRANTY AVAILABLE WITH COMPETITIVE DISCOUNT, TEST DRIVE IS AVAILABLE WITHOUT BOOKING, EXCELLENT CONDITION, IT WILL COME WITH FRESH NEW ENGINE SERVICE, ALL CARS IN DOOR SHOW ROOM, PART EXCHANGE WELCOME, NATIONWIDE DELIVERY AVAILABLE. FIRST TO SEE YOU WILL BUY.

## SOME FEATURES

| $\checkmark$ 15in Alloy Wheels (195/50 Tyres) with Locking Wheel Nuts $$ $\checkmark$ 60/40                                                                                                                                                                                                                                                                                                                                                                                                                                                                                                                                                                                                                                                                                                                                                                                                                                                                                                                                                                                                                                                                                                                                                                                                                                                                                                                                                                                                                                                                                                                                                                                                                                                                                                                                                                                                                                                                                                                                                                                                                                            | ) Split Folding Back and Fixed Cushion                          |                    |
|----------------------------------------------------------------------------------------------------------------------------------------------------------------------------------------------------------------------------------------------------------------------------------------------------------------------------------------------------------------------------------------------------------------------------------------------------------------------------------------------------------------------------------------------------------------------------------------------------------------------------------------------------------------------------------------------------------------------------------------------------------------------------------------------------------------------------------------------------------------------------------------------------------------------------------------------------------------------------------------------------------------------------------------------------------------------------------------------------------------------------------------------------------------------------------------------------------------------------------------------------------------------------------------------------------------------------------------------------------------------------------------------------------------------------------------------------------------------------------------------------------------------------------------------------------------------------------------------------------------------------------------------------------------------------------------------------------------------------------------------------------------------------------------------------------------------------------------------------------------------------------------------------------------------------------------------------------------------------------------------------------------------------------------------------------------------------------------------------------------------------------------|-----------------------------------------------------------------|--------------------|
| ✓ Accessory Power Socket (12V) ✓ Alloy Wheels - 16in 7 Spoke Zete                                                                                                                                                                                                                                                                                                                                                                                                                                                                                                                                                                                                                                                                                                                                                                                                                                                                                                                                                                                                                                                                                                                                                                                                                                                                                                                                                                                                                                                                                                                                                                                                                                                                                                                                                                                                                                                                                                                                                                                                                                                                      | ec 🗸 Anti-Lock Brakes, Emergency Brake Assist (                 | EBA)               |
| ✓ Blu. Hands-Free Tech./Vo. Con./USB Port ✓ Body Coloured Bumpe                                                                                                                                                                                                                                                                                                                                                                                                                                                                                                                                                                                                                                                                                                                                                                                                                                                                                                                                                                                                                                                                                                                                                                                                                                                                                                                                                                                                                                                                                                                                                                                                                                                                                                                                                                                                                                                                                                                                                                                                                                                                        | ers 🗸 Body Coloured Rear Spoiler 🗸 Centre Co                    | nsole              |
| ✓ Centre High - Mounted Rear Brake Light ✓ Centre Rear Seat Belt                                                                                                                                                                                                                                                                                                                                                                                                                                                                                                                                                                                                                                                                                                                                                                                                                                                                                                                                                                                                                                                                                                                                                                                                                                                                                                                                                                                                                                                                                                                                                                                                                                                                                                                                                                                                                                                                                                                                                                                                                                                                       | ✓ City Pack ✓ Curtain Airbags ✓ Drivers Airb                    | bag                |
| ✓ Drivers Knee Airbag ✓ Electric Power Assisted Steering (EPAS)                                                                                                                                                                                                                                                                                                                                                                                                                                                                                                                                                                                                                                                                                                                                                                                                                                                                                                                                                                                                                                                                                                                                                                                                                                                                                                                                                                                                                                                                                                                                                                                                                                                                                                                                                                                                                                                                                                                                                                                                                                                                        |                                                                 |                    |
| $\checkmark$ Electrically - Operated Front Windows with One - Touch Lowering/Closenteer Closenteer Closente | sing on Drivers Side                                            |                    |
| $\checkmark$ Electrically - Operated/Heated Door Mirrors with Integrated Side Indica                                                                                                                                                                                                                                                                                                                                                                                                                                                                                                                                                                                                                                                                                                                                                                                                                                                                                                                                                                                                                                                                                                                                                                                                                                                                                                                                                                                                                                                                                                                                                                                                                                                                                                                                                                                                                                                                                                                                                                                                                                                   | ators $\checkmark$ Electronic Brake - Force Distribution (EBD   | ))                 |
| $\checkmark$ Electronic Stability Programme (ESP) $\checkmark$ Four Front Speakers $\checkmark$                                                                                                                                                                                                                                                                                                                                                                                                                                                                                                                                                                                                                                                                                                                                                                                                                                                                                                                                                                                                                                                                                                                                                                                                                                                                                                                                                                                                                                                                                                                                                                                                                                                                                                                                                                                                                                                                                                                                                                                                                                        | Front and Rear Head Restraints                                  |                    |
| $\checkmark$ Front Fog Lights with Chrome Bezel Rings $\checkmark$ Front Side Airbag (He                                                                                                                                                                                                                                                                                                                                                                                                                                                                                                                                                                                                                                                                                                                                                                                                                                                                                                                                                                                                                                                                                                                                                                                                                                                                                                                                                                                                                                                                                                                                                                                                                                                                                                                                                                                                                                                                                                                                                                                                                                               | ead and Thorax) 🗸 Immobiliser                                   |                    |
| $\checkmark$ ISOFIX Mounting Brackets for Child Seat (Rear Outer Seats Only)                                                                                                                                                                                                                                                                                                                                                                                                                                                                                                                                                                                                                                                                                                                                                                                                                                                                                                                                                                                                                                                                                                                                                                                                                                                                                                                                                                                                                                                                                                                                                                                                                                                                                                                                                                                                                                                                                                                                                                                                                                                           | ✓ Leather Gear Knob                                             |                    |
| Phev Ltd T/A Mytchett First Cars,<br>102 Mytchett Road, Mytchett, Camberley, Surrey, GU16 6ET                                                                                                                                                                                                                                                                                                                                                                                                                                                                                                                                                                                                                                                                                                                                                                                                                                                                                                                                                                                                                                                                                                                                                                                                                                                                                                                                                                                                                                                                                                                                                                                                                                                                                                                                                                                                                                                                                                                                                                                                                                          | Tel: 01252 943610 <u>https://mytche</u>                         | <u>ettfirstcar</u> |
| Despite our best efforts to present details accurately on our website, some variations.                                                                                                                                                                                                                                                                                                                                                                                                                                                                                                                                                                                                                                                                                                                                                                                                                                                                                                                                                                                                                                                                                                                                                                                                                                                                                                                                                                                                                                                                                                                                                                                                                                                                                                                                                                                                                                                                                                                                                                                                                                                | errors or omissions may occur. The information contained on the | his website (      |