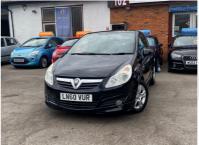

# **Vauxhall Corsa**

1.2i 16v Energy 3dr (a/c) FREE WARRANTY

2010

**PETROL** 

**MANUAL** 

**BLACK** 

50,931 MILES

1,229CC