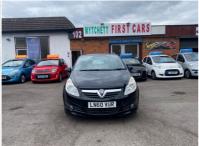

# **Vauxhall Corsa**

1.2i 16v Energy 3dr (a/c) FREE WARRANTY

2010

**PETROL** 

**MANUAL** 

**BLACK** 

50,931 MILES

1,229CC