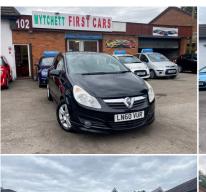

# **Vauxhall Corsa**

1.2i 16v Energy 3dr (a/c) FREE WARRANTY

2010

**PETROL** 

**MANUAL** 

**BLACK** 

50,931 MILES

1,229CC