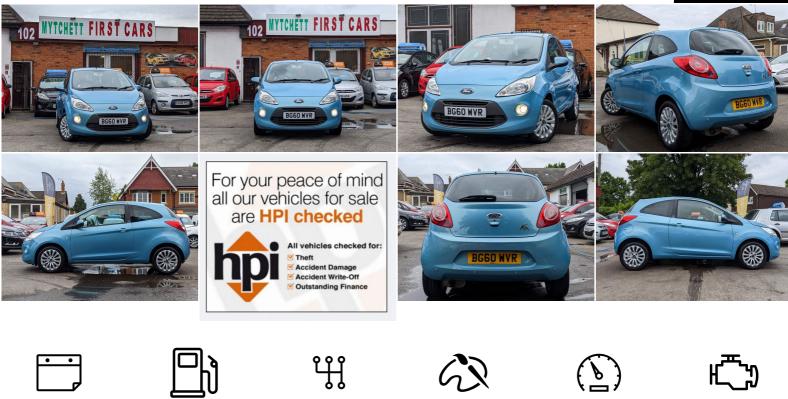

mytchettfirstcars.info@yahoo.com https://mytchettfirstcars.co.uk

01252 943610 07387 616793

**Ford Ka** 1.2 Zetec (s/s) 3dr LOW MILEAGE, NEW MOT

## SOLD

1,242CC

2010

41,000 MILES

## DESCRIPTION

THIS CAR HAS GOT 23000 FEWER MILES COMPARE WITH FORD KA IN THE MARKET, FREE WARRANTY, EXTENDED 1 YEAR NATIONWIDE WARRANTY AVAILABLE WITH COMPETITIVE DISCOUNT, TEST DRIVE IS AVAILABLE WITHOUT BOOKING. ,EXCELLENT CONDITION, IT WILL COME WITH FRESH NEW ENGINE SERVICE, ALL CARS IN DOOR SHOW ROOM, PART EXCHANGE WELCOME, NATIONWIDE DELIVERY AVAILABLE. FIRST TO SEE YOU WILL BUY.