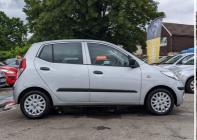

# Hyundai i10

1.2 Classic 5dr

LOW MILEAGE/ONE PREVIOUS OWNER

2010

**PETROL** 

**MANUAL** 

**SILVER** 

14,500 MILES

## **DESCRIPTION**

THIS CAR HAS GOT 49000 FEWER MILES COMPARE WITH HYUNDAI I 10 IN THE MARKET, ONE OWNER, WARRANTY, EXTENDED 1 YEAR NATIONWIDE WARRANTY AVAILABLE WITH COMPETITIVE DISCOUNT, TEST DRIVE IS AVAILABLE WITHOUT BOOKING, ,EXCELLENT CONDITION, IT WILL COME WITH FRESH NEW ENGINE SERVICE, ALL CARS IN DOOR SHOW ROOM, PART EXCHANGE WELCOME, NATIONWIDE DELIVERY AVAILABLE. FIRST TO SEE YOU WILL BUY.