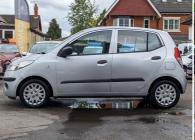

# Hyundai i10

1.2 Classic 5dr

LOW MILEAGE/ONE PREVIOUS OWNER

2010

**PETROL** 

**MANUAL** 

**SILVER** 

14,500 MILES

## **DESCRIPTION**

THIS CAR HAS GOT 49000 FEWER MILES COMPARE WITH HYUNDAI I 10 IN THE MARKET, ONE OWNER, WARRANTY, EXTENDED 1 YEAR NATIONWIDE WARRANTY AVAILABLE WITH COMPETITIVE DISCOUNT, TEST DRIVE IS AVAILABLE WITHOUT BOOKING, ,EXCELLENT CONDITION, IT WILL COME WITH FRESH NEW ENGINE SERVICE, ALL CARS IN DOOR SHOW ROOM, PART EXCHANGE WELCOME, NATIONWIDE DELIVERY AVAILABLE. FIRST TO SEE YOU WILL BUY.