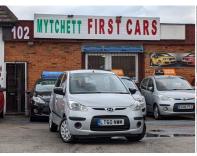

# Hyundai i10

1.2 Classic 5dr

LOW MILEAGE/ONE PREVIOUS OWNER

2010

**PETROL** 

**MANUAL** 

**SILVER** 

14,500 MILES