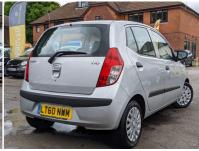

# Hyundai i10

1.2 Classic 5dr

LOW MILEAGE/ONE PREVIOUS OWNER

2010

**PETROL** 

**MANUAL** 

**SILVER** 

14,500 MILES

## **DESCRIPTION**

THIS CAR HAS GOT 49000 FEWER MILES COMPARE WITH HYUNDAI I 10 IN THE MARKET, ONE OWNER, WARRANTY, EXTENDED 1 YEAR NATIONWIDE WARRANTY AVAILABLE WITH COMPETITIVE DISCOUNT, TEST DRIVE IS AVAILABLE WITHOUT BOOKING, ,EXCELLENT CONDITION, IT WILL COME WITH FRESH NEW ENGINE SERVICE, ALL CARS IN DOOR SHOW ROOM, PART EXCHANGE WELCOME, NATIONWIDE DELIVERY AVAILABLE. FIRST TO SEE YOU WILL BUY.