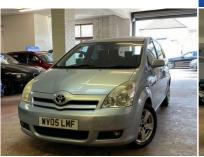

# Toyota Corolla Verso

1.8 VVT-i T3 5dr

+++COVID19 FREE DELIVERY+++

EXCLUSIVE DISCOUNTS NOW AVAILABLE NHS STAFF, TEACHERS, MILITARY AND THE UK ARMED FORCES

2005

**PETROL** 

**MANUAL** 

**BLUE** 

86,000 MILES

1,794CC