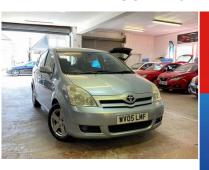

# Toyota Corolla Verso

1.8 VVT-i T3 5dr

+++COVID19 FREE DELIVERY+++

EXCLUSIVE DISCOUNTS NOW AVAILABLE NHS STAFF, TEACHERS, MILITARY AND THE UK ARMED FORCES

2005

**PETROL** 

**MANUAL** 

**BLUE** 

86,000 MILES

1,794CC