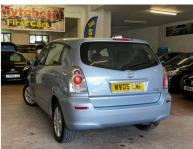

# Toyota Corolla Verso

1.8 VVT-i T3 5dr

+++COVID19 FREE DELIVERY+++

EXCLUSIVE DISCOUNTS NOW AVAILABLE NHS STAFF, TEACHERS, MILITARY AND THE UK ARMED FORCES

2005

**PETROL** 

**MANUAL** 

**BLUE** 

86,000 MILES

1,794CC