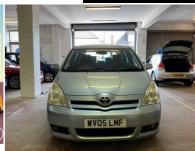

# Toyota Corolla Verso

1.8 VVT-i T3 5dr

+++COVID19 FREE DELIVERY+++

EXCLUSIVE DISCOUNTS NOW AVAILABLE NHS STAFF, TEACHERS, MILITARY AND THE UK ARMED FORCES

2005

**PETROL** 

**MANUAL** 

**BLUE** 

86,000 MILES

1,794CC