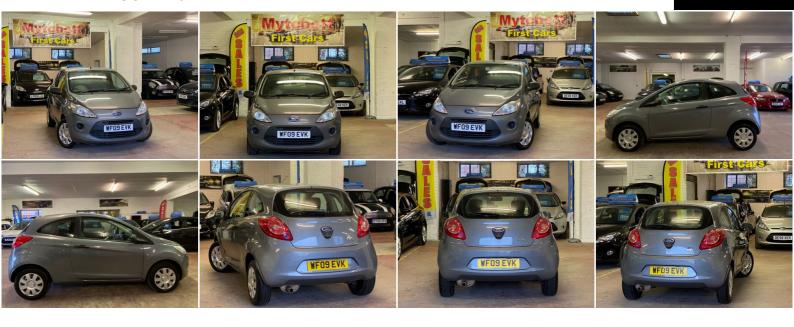

## Ford Ka

1.2 Studio 3dr

+++COVID19 FREE DELIVERY+++

2009

**PETROL** 

**MANUAL** 

**SILVER** 

33,600 MILES